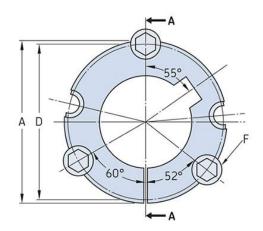

Bushings and Hubs Metric bushings

## PHF TB4040X65MM



| TB4040         |
|----------------|
| 65             |
| 2.56           |
| 18             |
| 0.71           |
| 4.4            |
| 0.17           |
| 146            |
| 5.75           |
| 102            |
| 4.02           |
| 141            |
| 5.55           |
| -              |
| -              |
| 15.875 x 44.45 |
| -              |
| 8.22           |
| 18.12          |
|                |

 $\circledast$  SKF is a registered trademark of the SKF Group  $\circledast$  SKF Group 2012

The contents of this publication are the copyright of the publisher and may not be reproduced (even extracts) unless prior written permission is granted. Every care has been taken to ensure the accuracy of the information contained in this publication but no liability can be accepted for any loss or da